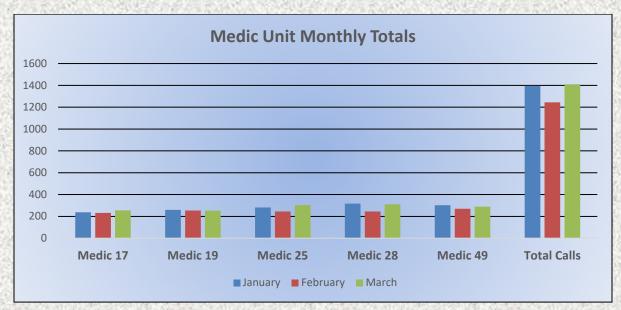

### El Dorado County Fire Protection District

## Station 25 Run Statistics March 2025



ENGINE 25: 269 Total Calls Medical Aid- 207 Fire- 3 Traffic Collision- 17 Public Assist – 16 Misc. – 17 Move/Cover– 4 MEDIC 25: 304 Total Calls Medical Aid- 207 Fire- 5 Traffic Collision- 21 Transfer 14 Misc.- 4 Move/Cover – 53









## El Dorado County Fire Protection District



Monthly Run Statistics and Call Break Down March 2025 Engine Companies and Medic Units

#### **Total Responses for Engine Companies: 642**







# El Dorado County Fire Protection District





#### Total Responses for Medic Units: 1,410







Barris Han Hannah