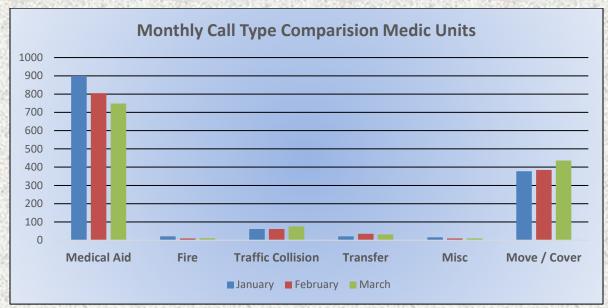

### El Dorado County Fire Protection District

## Station 25 Run Statistics March 2025



ENGINE 25: 269 Total Calls Medical Aid- 207 Fire- 3 Traffic Collision- 17 Public Assist – 16 Misc. – 17 Move/Cover– 4 MEDIC 25: 304 Total Calls Medical Aid- 207 Fire- 5 Traffic Collision- 21 Transfer 14 Misc.- 4 Move/Cover – 53









## El Dorado County Fire Protection District



Monthly Run Statistics and Call Break Down March 2025 Engine Companies and Medic Units

#### **Total Responses for Engine Companies: 642**







# El Dorado County Fire Protection District





#### Total Responses for Medic Units: 1,410







Barris Han Hannah