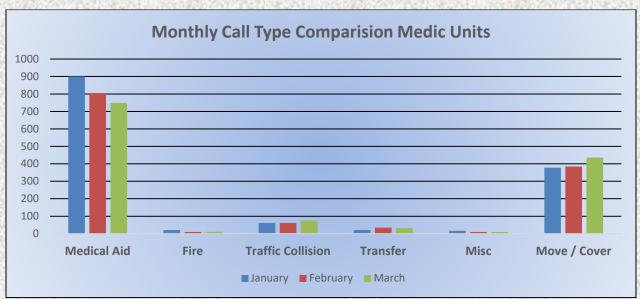

## El Dorado County Fire Protection District

Monthly Run Statistics and Call Break Down March 2025 Engine Companies and Medic Units

#### Total Responses for Medic Units: 1,410

Barris Han Hannah