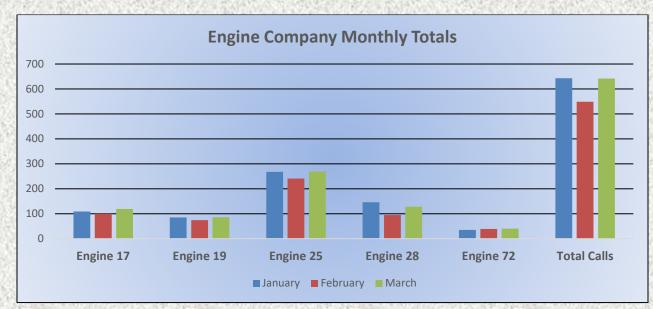

## El Dorado County Fire Protection District

Monthly Run Statistics and Call Break Down March 2025 Engine Companies and Medic Units

#### **Total Responses for Engine Companies: 642**