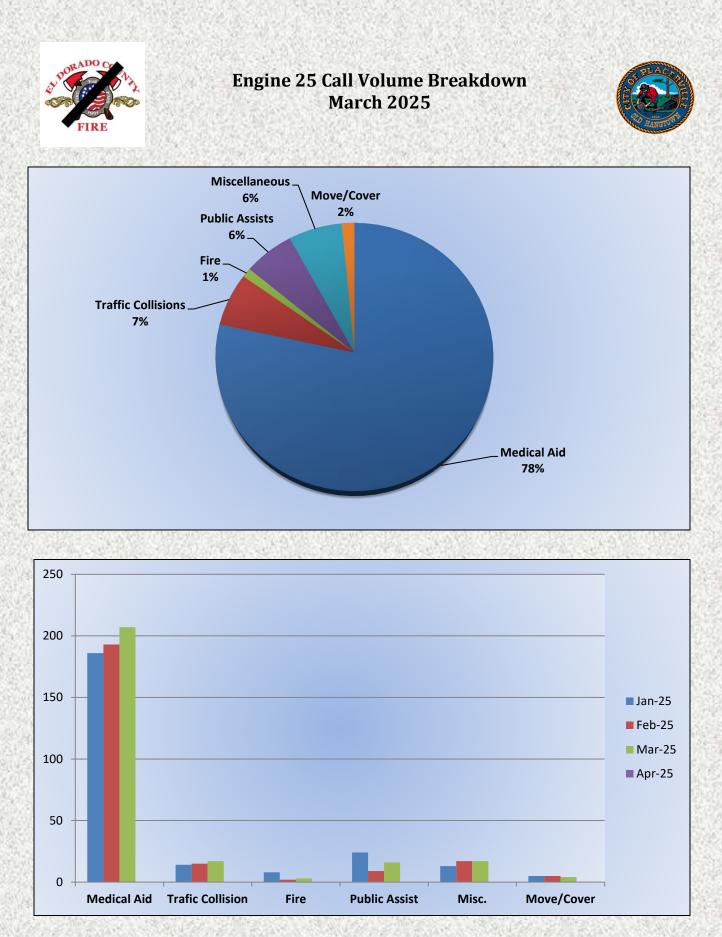

## Station 25 Run Statistics March 2025

ENGINE 25: 269 Total Calls Medical Aid- 207 Fire- 3 Traffic Collision- 17 Public Assist – 16 Misc. – 17 Move/Cover– 4 MEDIC 25: 304 Total Calls Medical Aid- 207 Fire- 5 Traffic Collision- 21 Transfer 14 Misc.- 4 Move/Cover – 53