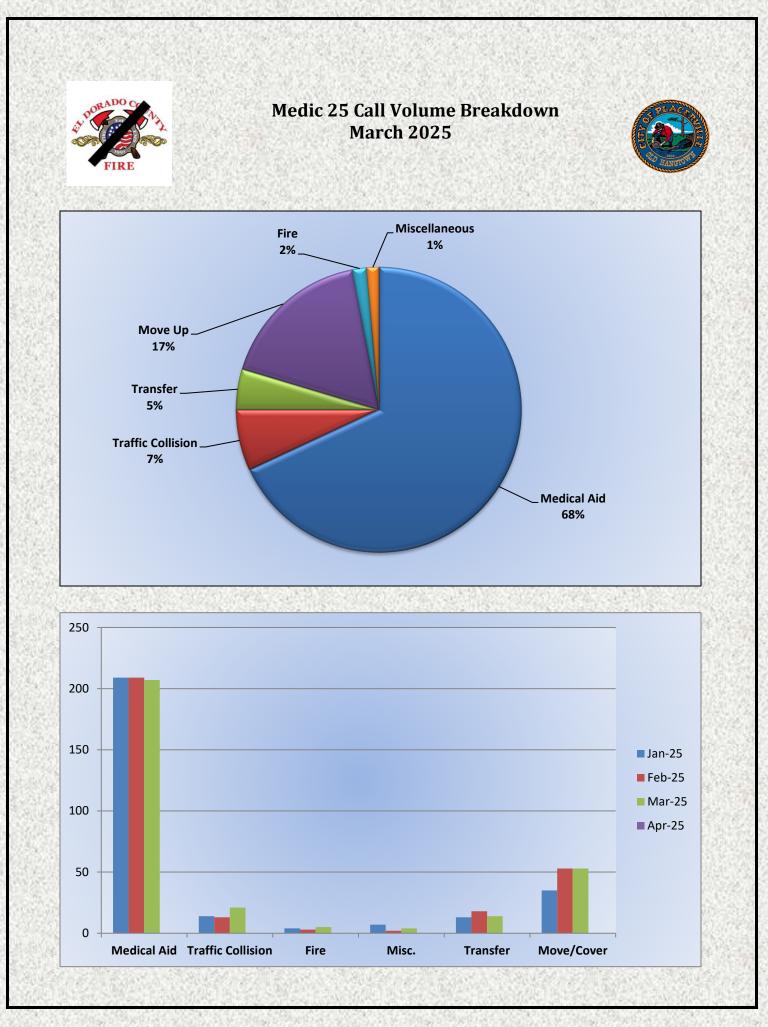

## Station 25 Run Statistics March 2025

ENGINE 25: 269 Total Calls Medical Aid- 207 Fire- 3 Traffic Collision- 17 Public Assist – 16 Misc. – 17 Move/Cover– 4 MEDIC 25: 304 Total Calls Medical Aid- 207 Fire- 5 Traffic Collision- 21 Transfer 14 Misc.- 4 Move/Cover – 53